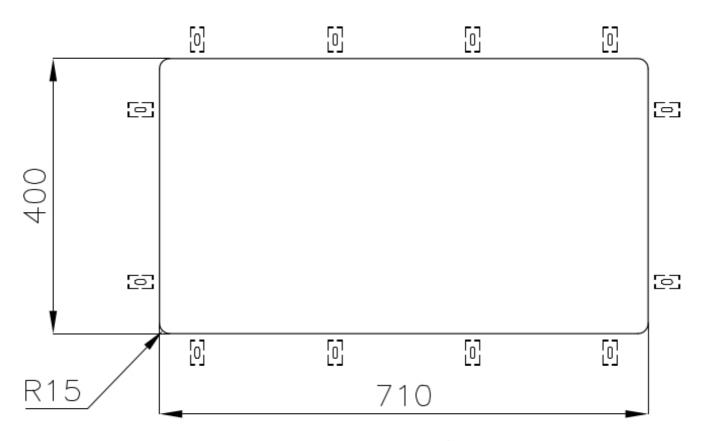

|
| Perimetral overflow       | The overflow is always a security on the Foster sinks that prevents the overflow of water in case of oversights. The perimeter drain solution improves aesthetics thanks to its square and essential shape.                                                                                                                                 |
| Small radius              | Bowls with squared shapes with a modern design and an increased capacity, for a minimal aesthetics connected with an extreme practicity.                                                                                                                                                                                                    |

### **TECHNICAL DATA**

# Foster ==





### Foster ==



Cut out size Dimensioni per foratura top

### **GALLERY**





## Foster ==

### **OPTIONAL ACCESSORIES**



Cestello inox 8612 000



Glass chopping board 8631 300



HDPE Chopping board 8657 001



HPDE Twin chopping board 8644 101



8100 303 \* only in combination with the accessory 8644 101

Stainless steel plate rack



Stainless steel plate rack only usable in combination with the accessories 8644 003
8100 154



White basket 8612 100



**White bowl** 8153 100



Graters kit with ring-holder and food collection tray

8159 101 \* only in combination with the accessory 8644 101





Stainless steel perforated tray

8151 000

\* only in combination with the accessory 8644 101



Stainless steel plate rack

8100 201

### **RECOMMENDED PAIRINGS**



**Mixer Tap Omega Copper** 

8497 4