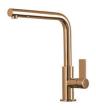

A**

# Foster ==





### Foster ==



Cut out size Dimensioni per foratura top

### **GALLERY**





## Foster ==

### **OPTIONAL ACCESSORIES**



Cestello inox 8612 000



Glass chopping board 8631 300



HDPE Chopping board 8657 001



HPDE Twin chopping board 8644 101



8100 303 \* only in combination with the accessory 8644 101

Stainless steel plate rack



Stainless steel plate rack only usable in combination with the accessories 8644 003
8100 154



White basket 8612 100



**White bowl** 8153 100



Graters kit with ring-holder and food collection tray

8159 101 \* only in combination with the accessory 8644 101





Stainless steel perforated tray

8151 000

\* only in combination with the accessory 8644 101



Stainless steel plate rack

8100 201

### **RECOMMENDED PAIRINGS**



**Mixer Tap Omega Copper** 

8497 400