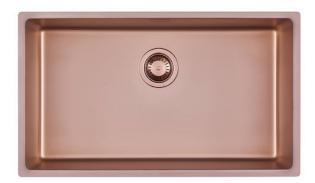

### **SMOKEY 710 COPPER**

Kitchen Sinks Code: 1157 858

#### **DETAILS**

| Copper                                                          |
|-----------------------------------------------------------------|
| Undermount                                                      |
| PVD                                                             |
| AISI 304 stainless steel                                        |
| Fumé                                                            |
| 80 cm                                                           |
| 750 x 440 mm                                                    |
| Fixing hooks, gasket, drain, overflow and siphon, boxed packing |
| No standard holes                                               |
|                                                                 |