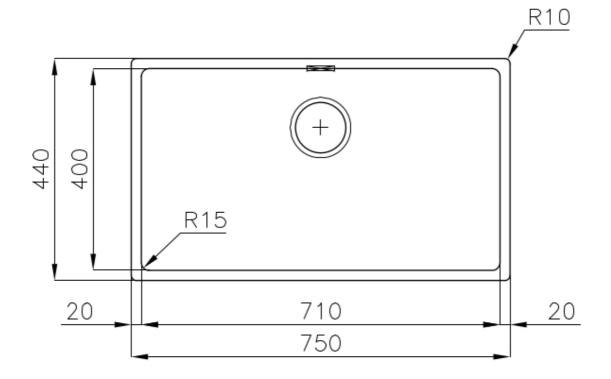

#### **DETAILS**

| Copper                                                          |
|-----------------------------------------------------------------|
| Undermount                                                      |
| PVD                                                             |
| AISI 304 stainless steel                                        |
| Fumé                                                            |
| 80 cm                                                           |
| 750 x 440 mm                                                    |
| Fixing hooks, gasket, drain, overflow and siphon, boxed packing |
| No standard holes                                               |
|                                                                 |

| Built-in hole             | View technical data sheet                                                                                                                                                                                                                                                                                                                   |
|---------------------------|---------------------------------------------------------------------------------------------------------------------------------------------------------------------------------------------------------------------------------------------------------------------------------------------------------------------------------------------|
| Drainer                   | No                                                                                                                                                                                                                                                                                                                                          |
| Width                     | 75 cm                                                                                                                                                                                                                                                                                                                                       |
| Bowl dimension            | 710 x 400 mm                                                                                                                                                                                                                                                                                                                                |
| Number of bowls           | 1 bowl                                                                                                                                                                                                                                                                                                                                      |
| Waste fitting             | 3,5" drain                                                                                                                                                                                                                                                                                                                                  |
| FEATURES                  |                                                                                                                                                                                                                                                                                                                                             |
| Basket 3,5" waste fitting | The drain is equipped with a large 3.5" drain, with the practical basket cap that prevents the discharge of solid parts.                                                                                                                                                                                                                    |
| Copper                    | The Copper finish is obtained by treating steel with a physical process called PVD (Phisical Vacuum Deposition) which deposits particles of noble metals on the surface. The result is a unique and refined aesthetic effect, and an improvement of the mechanical properties of the steel which is more resistant to impact and scratches. |
| High thickness            | Imm thick steel. A significant thickness, which guarantees the maximum sturdiness and durability.                                                                                                                                                                                                                                           |
| Perimetral overflow       | The overflow is always a security on the Foster sinks that prevents the overflow of water in case of oversights. The perimeter drain solution improves aesthetics thanks to its square and essential shape.                                                                                                                                 |
| Small radius              | Bowls with squared shapes with a modern design and an increased capacity, for a minimal aesthetics connected with an extreme practicity.                                                                                                                                                                                                    |