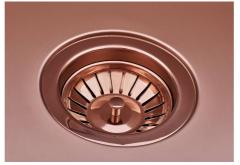

| Built-in hole             | View technical data sheet                                                                                                                                                                                                                                                                                                                   |
|---------------------------|---------------------------------------------------------------------------------------------------------------------------------------------------------------------------------------------------------------------------------------------------------------------------------------------------------------------------------------------|
| Drainer                   | No                                                                                                                                                                                                                                                                                                                                          |
| Width                     | 75 cm                                                                                                                                                                                                                                                                                                                                       |
| Bowl dimension            | 710 x 400 mm                                                                                                                                                                                                                                                                                                                                |
| Number of bowls           | 1 bowl                                                                                                                                                                                                                                                                                                                                      |
| Waste fitting             | 3,5" drain                                                                                                                                                                                                                                                                                                                                  |
| FEATURES                  |                                                                                                                                                                                                                                                                                                                                             |
| Basket 3,5" waste fitting | The drain is equipped with a large 3.5" drain, with the practical basket cap that prevents the discharge of solid parts.                                                                                                                                                                                                                    |
| Copper                    | The Copper finish is obtained by treating steel with a physical process called PVD (Phisical Vacuum Deposition) which deposits particles of noble metals on the surface. The result is a unique and refined aesthetic effect, and an improvement of the mechanical properties of the steel which is more resistant to impact and scratches. |
| High thickness            | Imm thick steel. A significant thickness, which guarantees the maximum sturdiness and durability.                                                                                                                                                                                                                                           |
| Perimetral overflow       | The overflow is always a security on the Foster sinks that prevents the overflow of water in case of oversights. The perimeter drain solution improves aesthetics thanks to its square and essential shape.                                                                                                                                 |
| Small radius              | Bowls with squared shapes with a modern design and an increased capacity, for a minimal aesthetics connected with an extreme practicity.                                                                                                                                                                                                    |